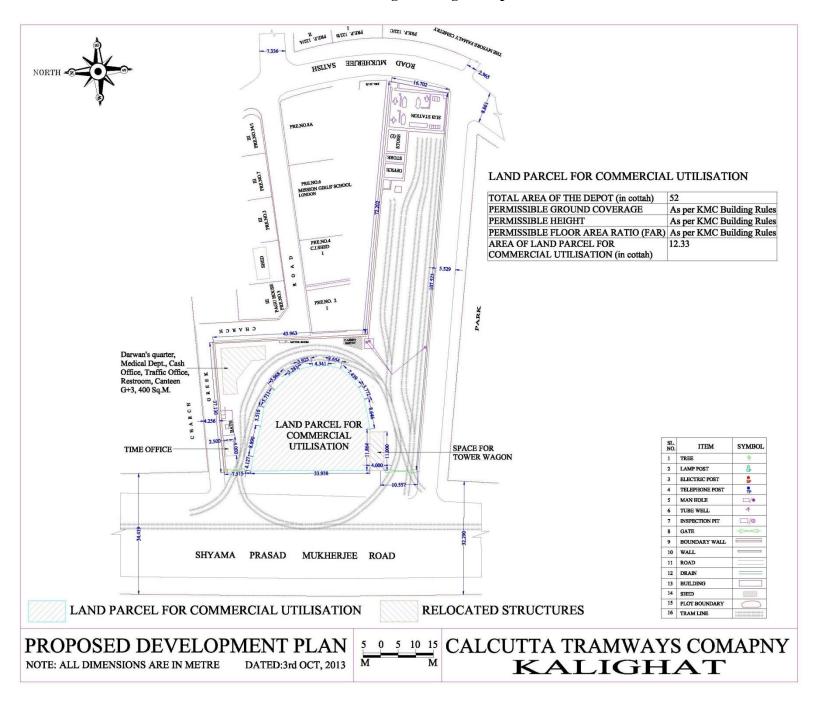

# Corrigendum for RfP with respect to Kalighat, Shyambazar and Galiff Street Depots

| Sr.<br>No. | Page<br>No. | Section      | Clause No | Current Clause / Provision | Changed Clause / Provision            |
|------------|-------------|--------------|-----------|----------------------------|---------------------------------------|
| 1          | 46          | Appendix     |           | Existing drawings          | Please replace with attached drawings |
|            |             | III: Map of  |           |                            |                                       |
|            |             | Project Site |           |                            |                                       |

#### **Revised drawing for Kalighat Depot**