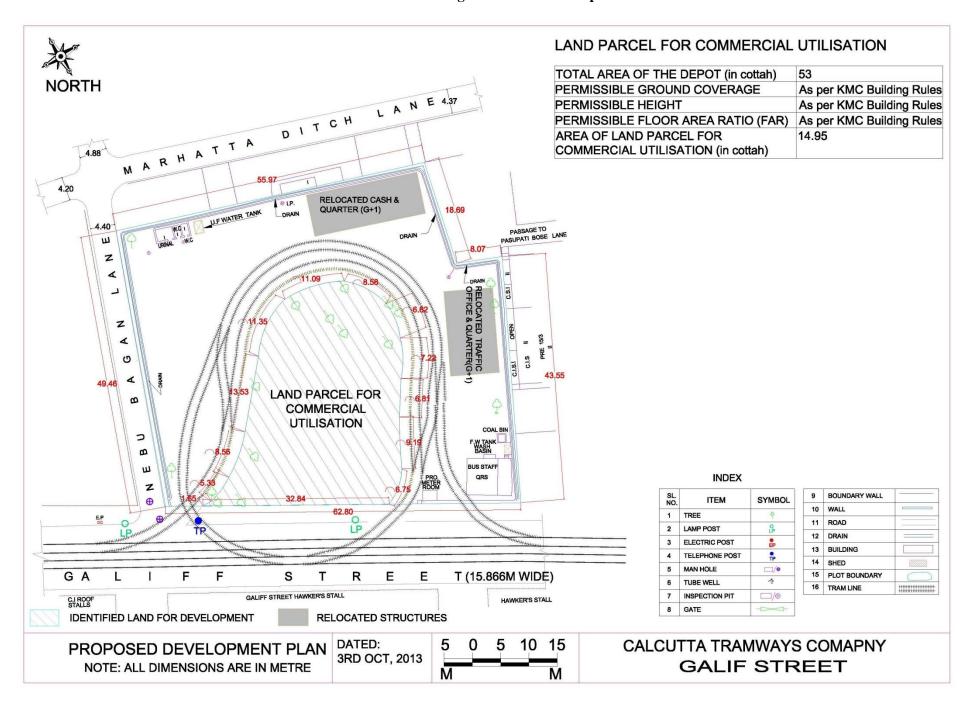

# Corrigendum for RfP with respect to Kalighat, Shyambazar and Galiff Street Depots

| Sr.<br>No. | Page<br>No. | Section      | Clause No | Current Clause / Provision | Changed Clause / Provision            |
|------------|-------------|--------------|-----------|----------------------------|---------------------------------------|
| 1          | 46          | Appendix     |           | Existing drawings          | Please replace with attached drawings |
|            |             | III: Map of  |           |                            |                                       |
|            |             | Project Site |           |                            |                                       |

#### **Revised drawing for Galiff Street Depot**