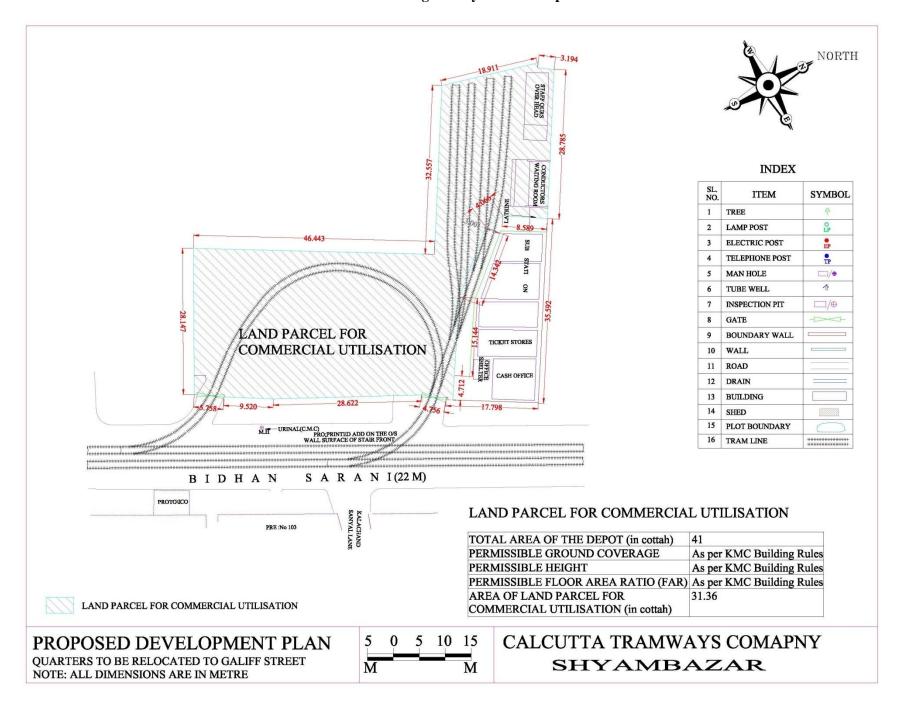

# Corrigendum for RfP with respect to Kalighat, Shyambazar and Galiff Street Depots

| Sr.<br>No. | Page<br>No. | Section      | Clause No | Current Clause / Provision | Changed Clause / Provision            |
|------------|-------------|--------------|-----------|----------------------------|---------------------------------------|
| 1          | 46          | Appendix     |           | Existing drawings          | Please replace with attached drawings |
|            |             | III: Map of  |           |                            |                                       |
|            |             | Project Site |           |                            |                                       |

#### Revised drawing for Shyambazar Depot